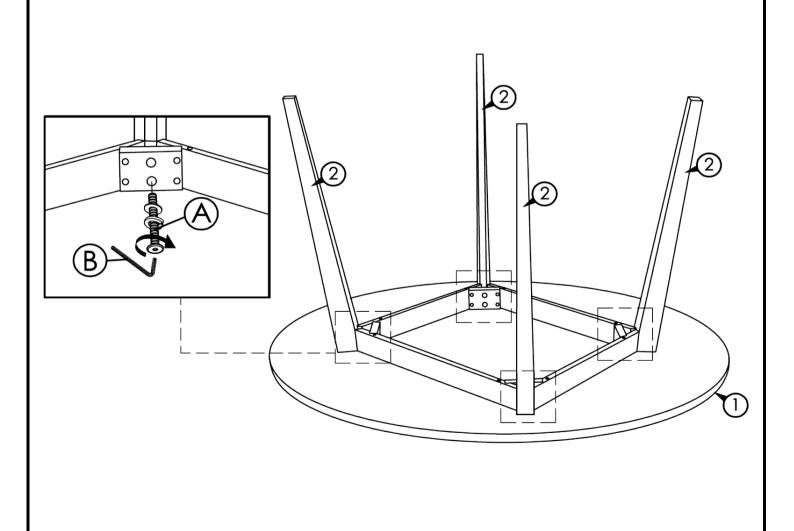

### **ASSEMBLY INSTRUCTIONS**

MODEL: 295-TBLMIDRND

#### IMPORTANT NOTE:

- \* PLACE ALL WOODEN PARTS ON A CLEAN AND SMOOTH SURFACE SUCH AS A RUG OR CARPET TO AVOID THE PARTS FROM BEING SCRATCHED.
- \* BEFORE YOU BEGIN, KINDLY FOLLOW THE ASSEMBLY INSTRUCTIONS STEP BY STEP.

| HARDWARE LIST |                                               |      |  |
|---------------|-----------------------------------------------|------|--|
| Α             | JCBB M8 X 80mm + S/W 5/16" + F/W 5/16" X 22mm | 8PCS |  |
| В             | ALLEN KEY M5                                  | 1PC  |  |

| PART LIST |           |      |  |
|-----------|-----------|------|--|
| 1         | TABLE TOP | 1PC  |  |
| 2         | TABLE LEG | 4PCS |  |

COMPLETED TABLE ASSEMBLY.