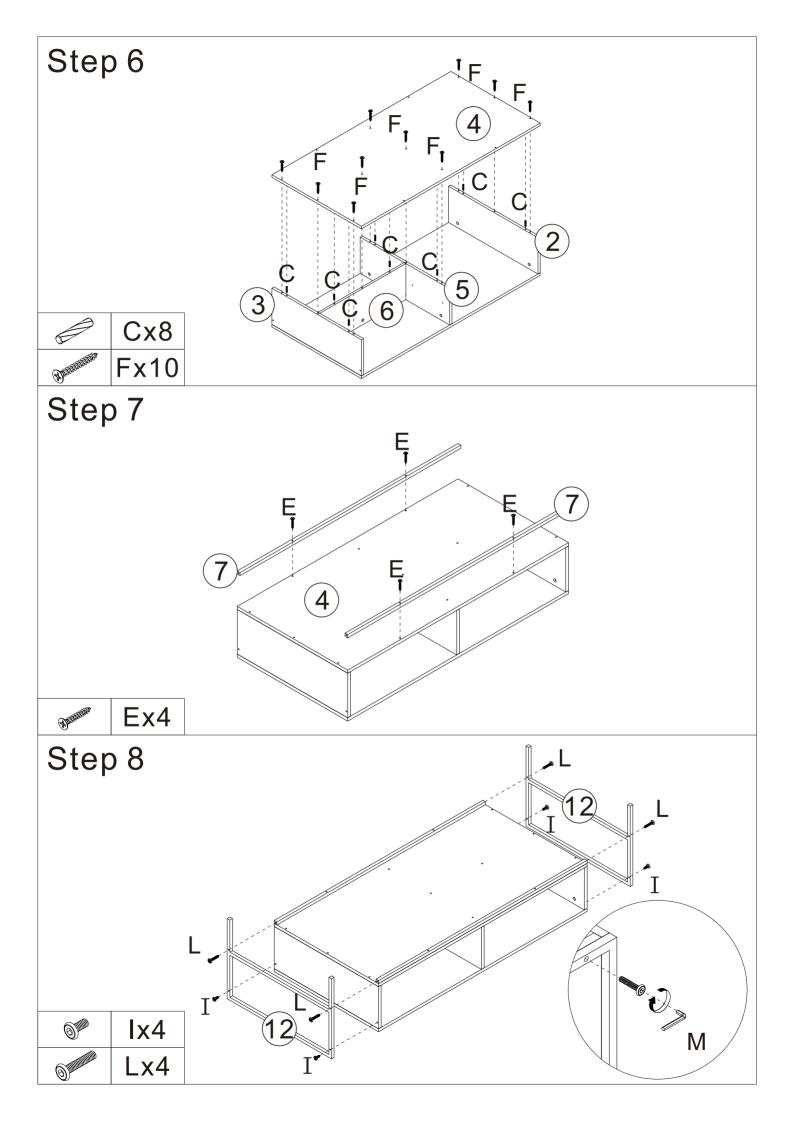

## \*\*\*WARNING\*\*\*

Power tools may strip bolts or screws. Hand tighten bolts to only about 75% tight. Do NOT completely tighten any bolt during assembly until all bolts and washers are connected. Having someone help you may make assembly easier.