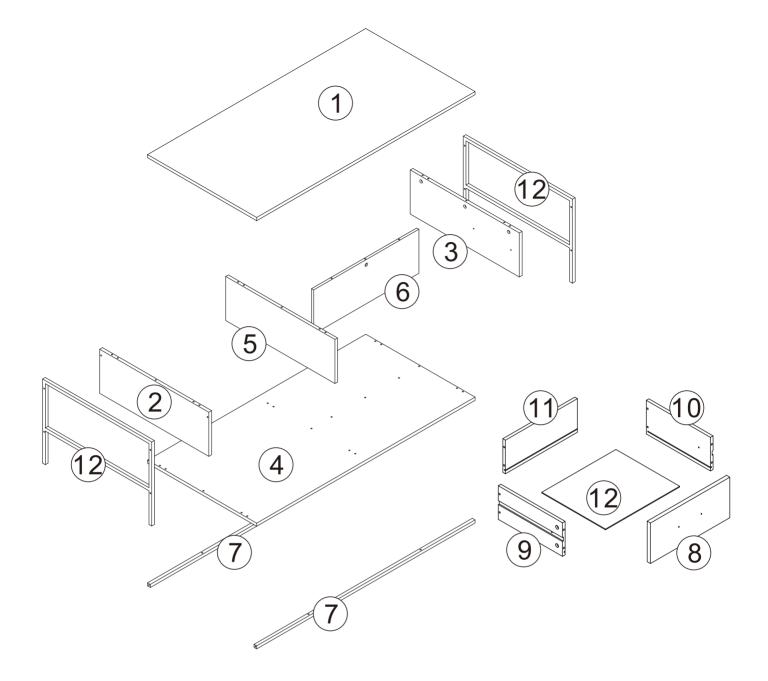

## Coffee Table

123x60x40cm|SR201187

|                                         | A A A A A A A A A A A A A A A A A A A |      | (S) DODE       |
|-----------------------------------------|---------------------------------------|------|----------------|
| Ax14                                    | Bx14                                  | Cx16 | Dx4            |
| (\$DDDDDDDDDDDDDDDDDDDDDDDDDDDDDDDDDDDD | A DELEDIDOR                           | E M  |                |
| Ex8                                     | Fx10                                  | Gx2  | Hx2            |
| 6 MM                                    | 8::5 <sup>2</sup>                     |      | (C) Management |
| Ix4                                     | Jx2                                   | Kx1  | Lx4            |
|                                         |                                       |      |                |
| Mx1                                     |                                       |      |                |