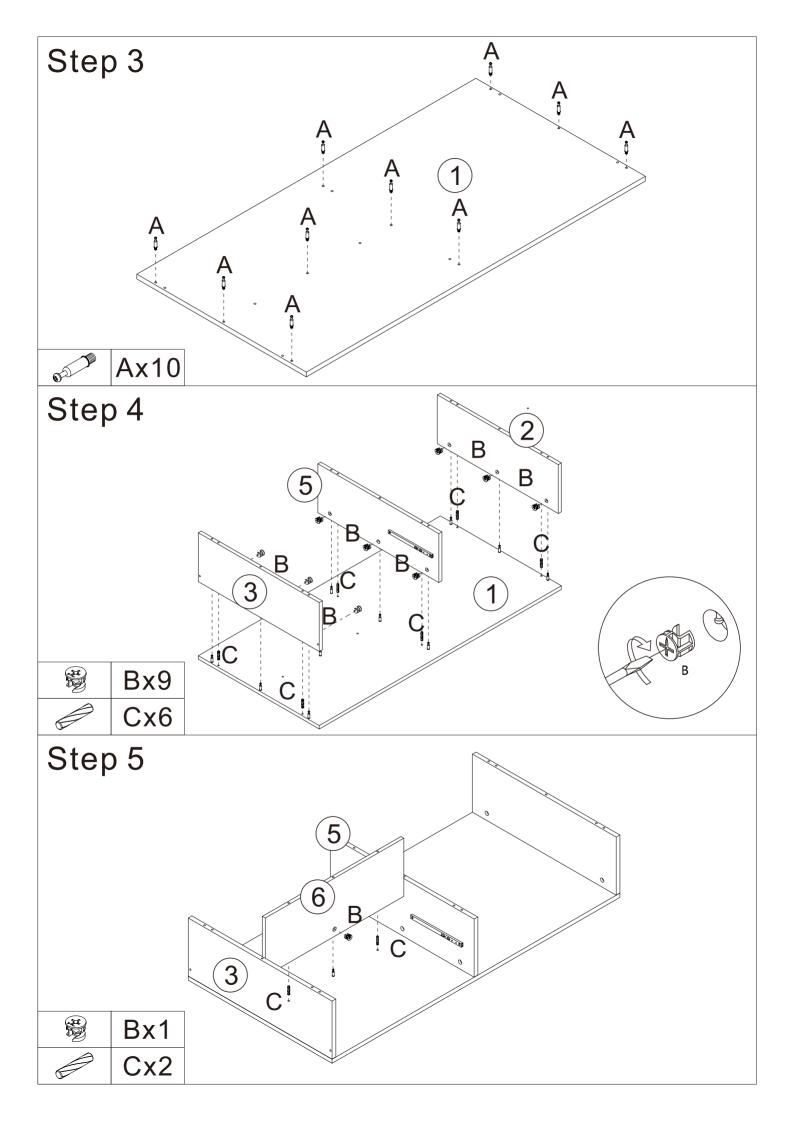

## \*\*\*WARNING\*\*\*

Power tools may strip bolts or screws. Hand tighten bolts to only about 75% tight. Do NOT completely tighten any bolt during assembly until all bolts and washers are connected. Having someone help you may make assembly easier.

## Coffee Table

123x60x40cm|SR201187

|                                         | A A A A A A A A A A A A A A A A A A A |      | (S) DODE       |
|-----------------------------------------|---------------------------------------|------|----------------|
| Ax14                                    | Bx14                                  | Cx16 | Dx4            |
| (\$DDDDDDDDDDDDDDDDDDDDDDDDDDDDDDDDDDDD | A DELEDIDOR                           | E M  |                |
| Ex8                                     | Fx10                                  | Gx2  | Hx2            |
| 6 MM                                    | 8::5 <sup>2</sup>                     |      | (C) Management |
| Ix4                                     | Jx2                                   | Kx1  | Lx4            |
|                                         |                                       |      |                |
| Mx1                                     |                                       |      |                |