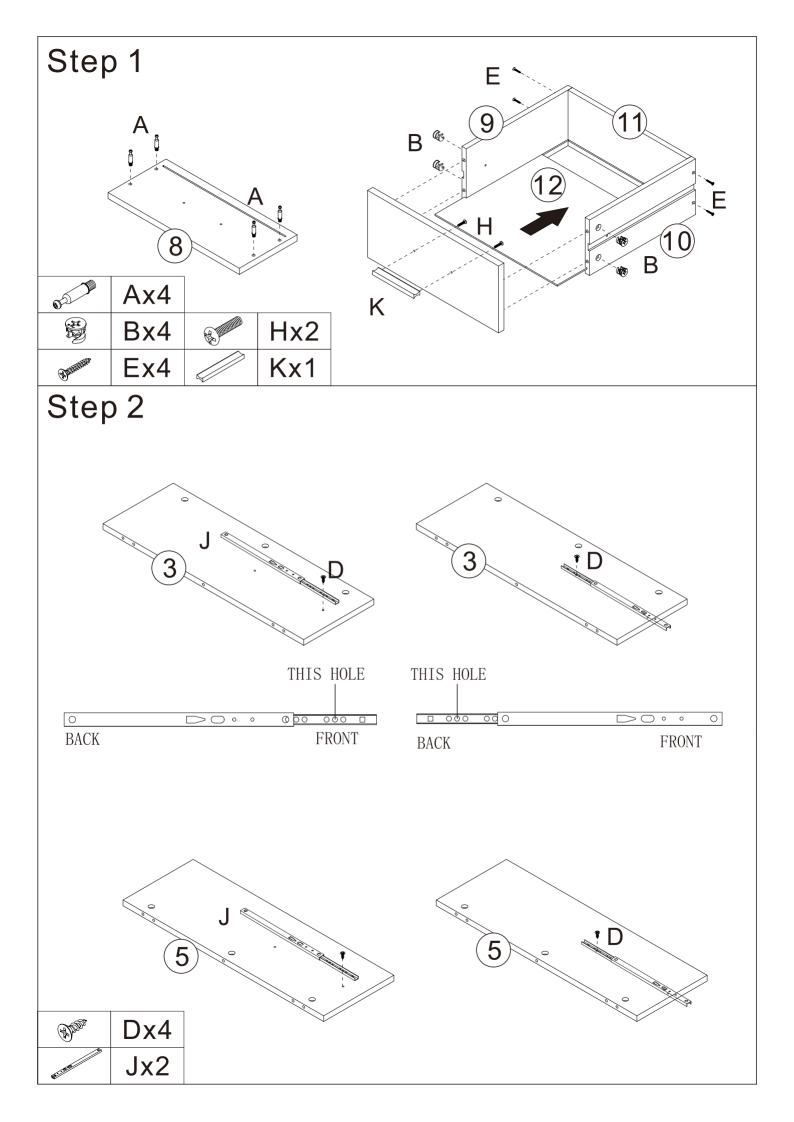

## \*\*\*WARNING\*\*\*

Power tools may strip bolts or screws. Hand tighten bolts to only about 75% tight. Do NOT completely tighten any bolt during assembly until all bolts and washers are connected. Having someone help you may make assembly easier.

## Coffee Table

123x60x40cm|SR201187

|                                         | A A A A A A A A A A A A A A A A A A A |      | (S) DODE       |
|-----------------------------------------|---------------------------------------|------|----------------|
| Ax14                                    | Bx14                                  | Cx16 | Dx4            |
| (\$DDDDDDDDDDDDDDDDDDDDDDDDDDDDDDDDDDDD | A DELEDIDOR                           | E M  |                |
| Ex8                                     | Fx10                                  | Gx2  | Hx2            |
| 6 MM                                    | 8::5 <sup>2</sup>                     |      | (C) Management |
| Ix4                                     | Jx2                                   | Kx1  | Lx4            |
|                                         |                                       |      |                |
| Mx1                                     |                                       |      |                |