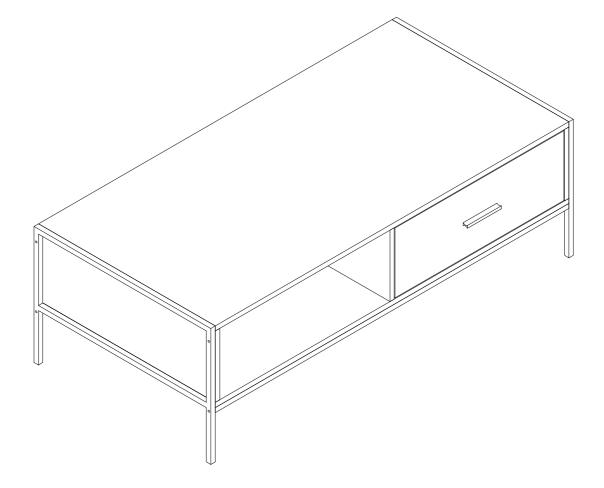

## Zenvida

Product: Zenvida Coffee Table With Storage, Drawer SKU: 290-CFTBL1D1F EMAIL: <u>priority@zenvidahome.com</u> TEL: 855-349-4327 <u>http://bit.ly/ZENVIDA</u>

may cause a delay in response. If you have questions about this product or need anything, please contact us. You are our priority!

## Coffee Table

123x60x40cm|SR201187

|                                         | A A A A A A A A A A A A A A A A A A A |      | (S) DODE       |
|-----------------------------------------|---------------------------------------|------|----------------|
| Ax14                                    | Bx14                                  | Cx16 | Dx4            |
| (\$DDDDDDDDDDDDDDDDDDDDDDDDDDDDDDDDDDDD | A DELEDIDOR                           | E M  |                |
| Ex8                                     | Fx10                                  | Gx2  | Hx2            |
| 6 MM                                    | 8::5 <sup>2</sup>                     |      | (C) Management |
| Ix4                                     | Jx2                                   | Kx1  | Lx4            |
|                                         |                                       |      |                |
| Mx1                                     |                                       |      |                |