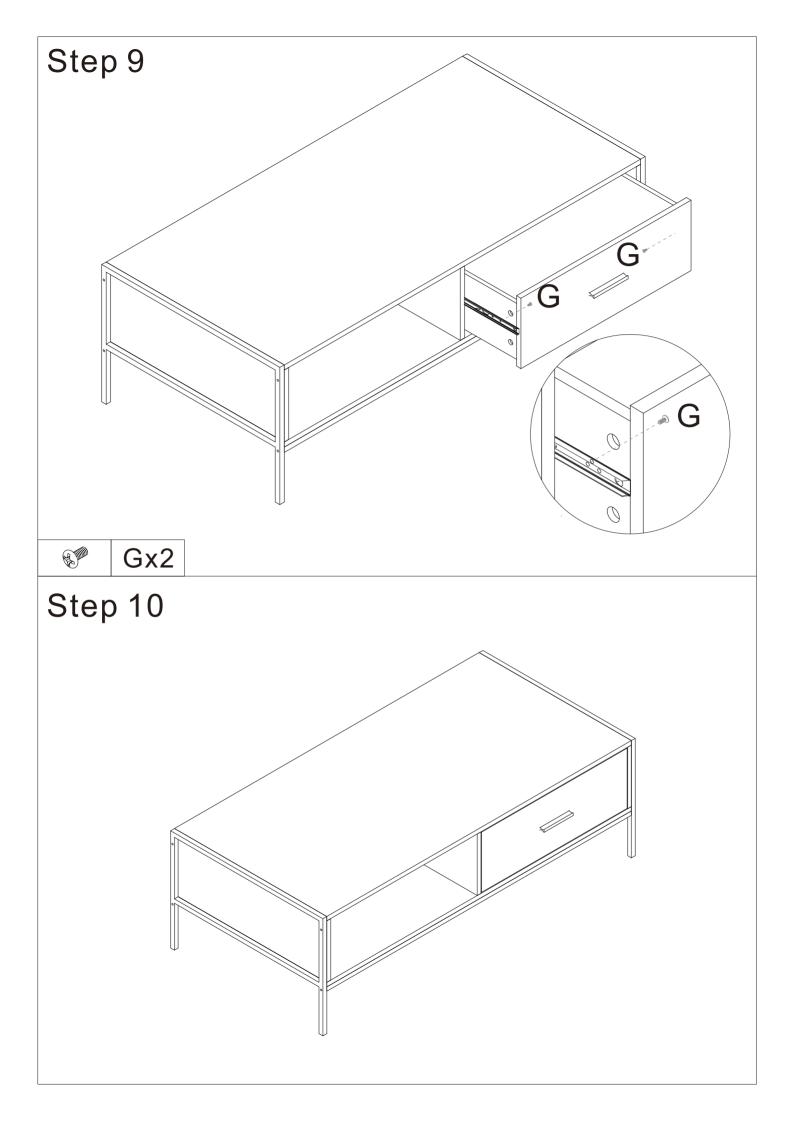

## \*\*\*WARNING\*\*\*

Power tools may strip bolts or screws. Hand tighten bolts to only about 75% tight. Do NOT completely tighten any bolt during assembly until all bolts and washers are connected. Having someone help you may make assembly easier.