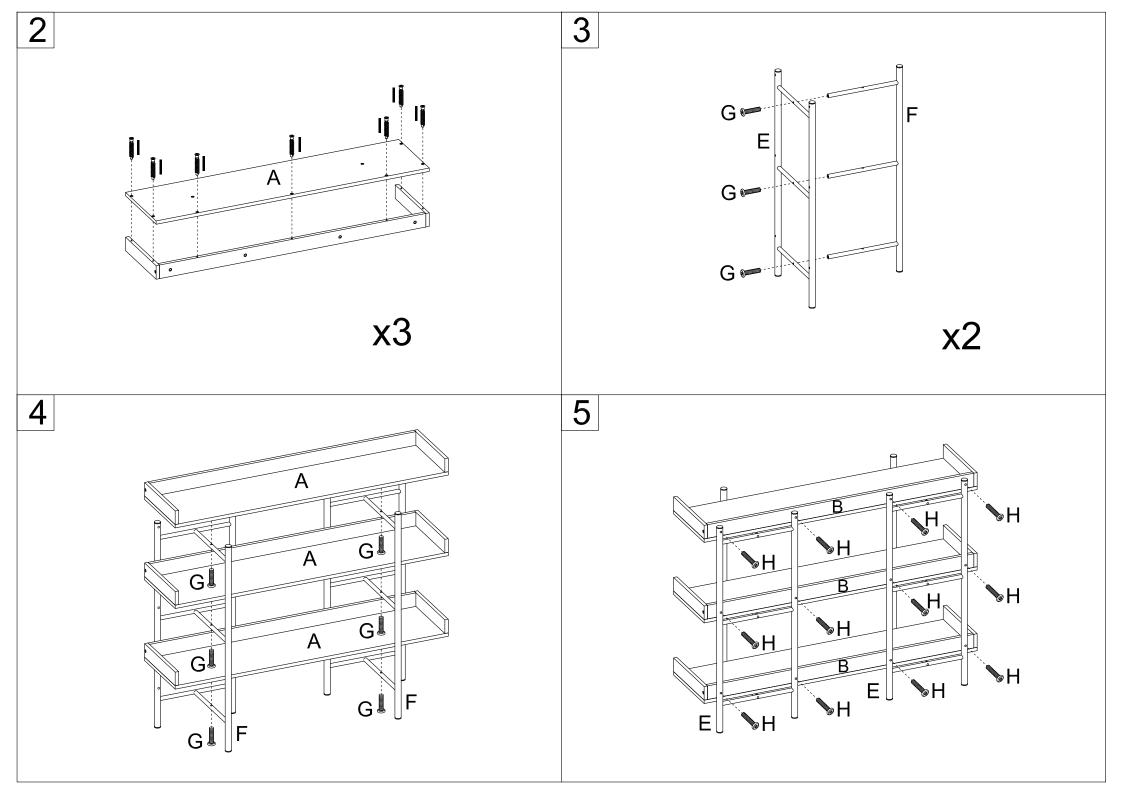

## \*\*\*WARNING\*\*\*

Power tools may strip bolts or screws. Hand tighten bolts to only about 75% tight. Do NOT completely tighten any bolt during assembly until all bolts and washers are connected. Having someone help you may make assembly easier.

EMAIL: <a href="mailto:priority@zenvidahome.com">priority@zenvidahome.com</a> WEB: <a href="http://help.zenvidahome.com">http://help.zenvidahome.com</a> TEL: 855-349-4327

| Α | 3PCS | G | 9)11111111111                                                                                                                                             | 12PCS | ASSEMBLE INSTRUCTON  *** DO NOT TIGHTEN SCREWS UNTIL COMPLETELY ASSEMBLED *** |
|---|------|---|-----------------------------------------------------------------------------------------------------------------------------------------------------------|-------|-------------------------------------------------------------------------------|
| В | 3PCS | Н | M6×25mm                                                                                                                                                   | 12PCS |                                                                               |
| С | 3PCS | I | <b>⊚⊃&gt;&gt;&gt;&gt;&gt;&gt;&gt;&gt;&gt;&gt;&gt;&gt;&gt;&gt;&gt;&gt;&gt;&gt;&gt;&gt;&gt;&gt;&gt;&gt;&gt;&gt;&gt;&gt;&gt;&gt;&gt;&gt;&gt;&gt;&gt;&gt;</b> | 27PCS |                                                                               |
| D | 3PCS | J | 4mm                                                                                                                                                       | 1PC   | 1 ND                                                                          |
| E | 2PCS |   |                                                                                                                                                           |       | B                                                                             |
| F | 2PCS |   |                                                                                                                                                           |       | x3                                                                            |