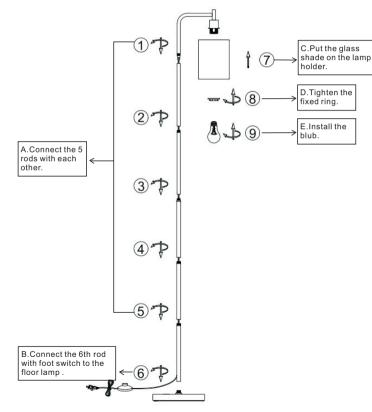

### **Easy Installation**

Please as the following steps from A to E for your reference: