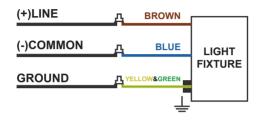

**Step 1:** Connect the bare copper ground wire (yellow and green) from fixture to supply ground.

Step 2: Connect the brown (live wire) fixture lead to the (+) LINE supply lead.

Step 3: Connect the blue (neutral wire) fixture lead to the (-) COMMON supply lead.