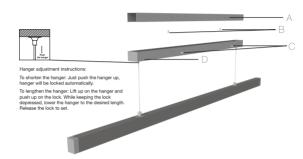

# INSTRUCTIONS

- Step 1: Disconnect the power by turn it off at the circuit breaker panel.
- Step 2: Take the mounting plate (A) and install it to the ceiling with suitable screw and anchors (B) (not included).
- Step 3: Make appropriate electrical connections using wire nuts. Make the wiring connections with the local electrical code.
- Step 4: Place connections in canopy (D).
- Step 5: Attach part (D) including canopy, hanger and lamp to mounting plate with canopy screw (C) provided.
- **Step 6:** Adjust the hanger length as desired. (See picture description)
- Step 7: Restore power at the circuit breaker panel.