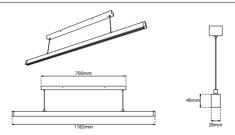

### Product dimensions

Length : 1182mm
Width : 28mm
Height : 40mm
Hanger length : 1000mm