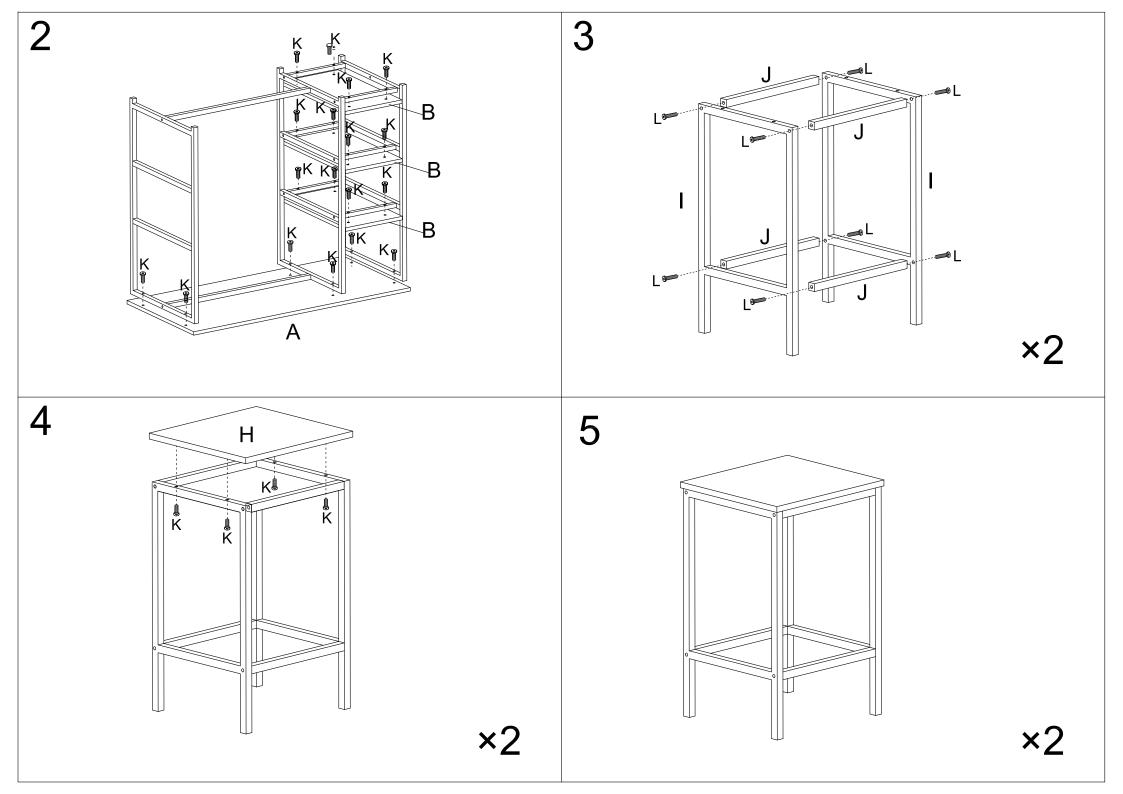

## \*\*\*WARNING\*\*\*

Power tools may strip bolts or screws. Hand tighten bolts to only about 75% tight. Do NOT completely tighten any bolt during assembly until all bolts and washers are connected. Having someone help you may make assembly easier.