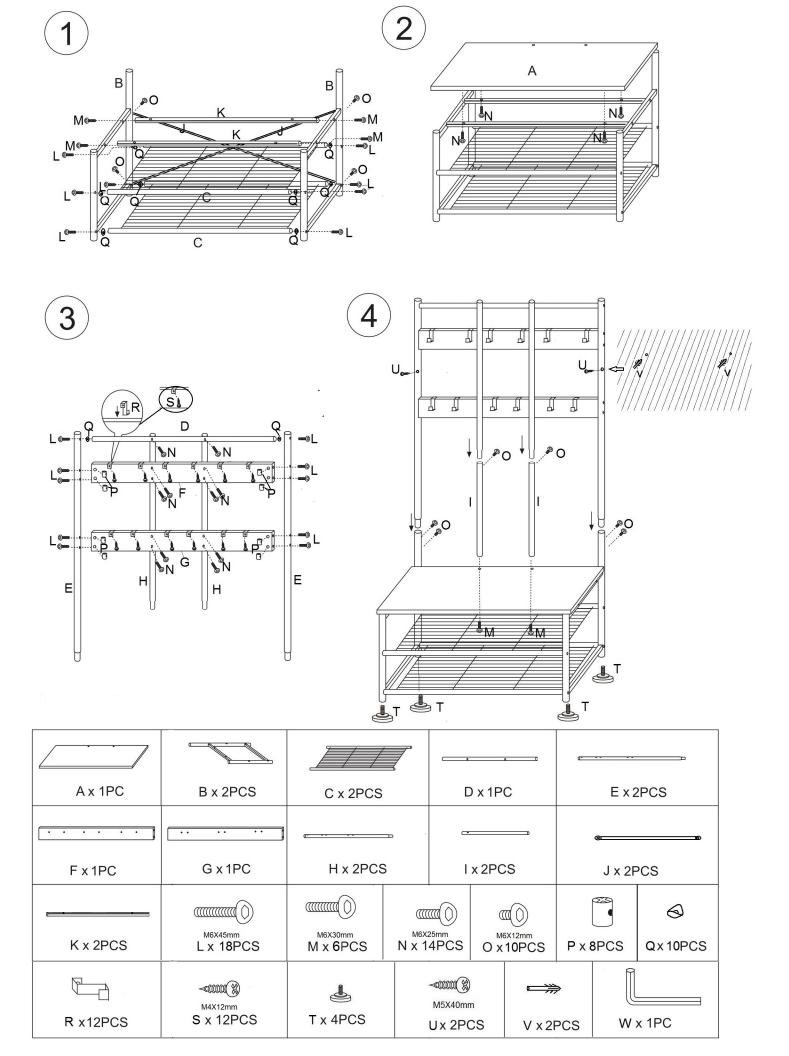

Product:: Zenvida Hall Tree 40

SKU: 290-HLLTREE-40

EMAIL: customercare@venditiogroup.com

TEL: 855-349-4327 help.zenvidahome.com

## Don't Panic! We are here for you. STOP Call 855-349-4327 9AM-5PM EST M-F OR email: priority@zenvidahome.com

Reaching out via product review, marketplace email, social media or leaving seller feedback may cause a delay in response. If you have questions about this product or need anything, please reach out. You are our priority!

anytime for help with this product.

## \*\*\*WARNING\*\*\*

Power tools may strip bolts or screws. Hand tighten bolts to only about 75% tight. Do NOT completely tighten any bolt during assembly until all bolts and washers are connected. Having someone help you may make assembly easier.