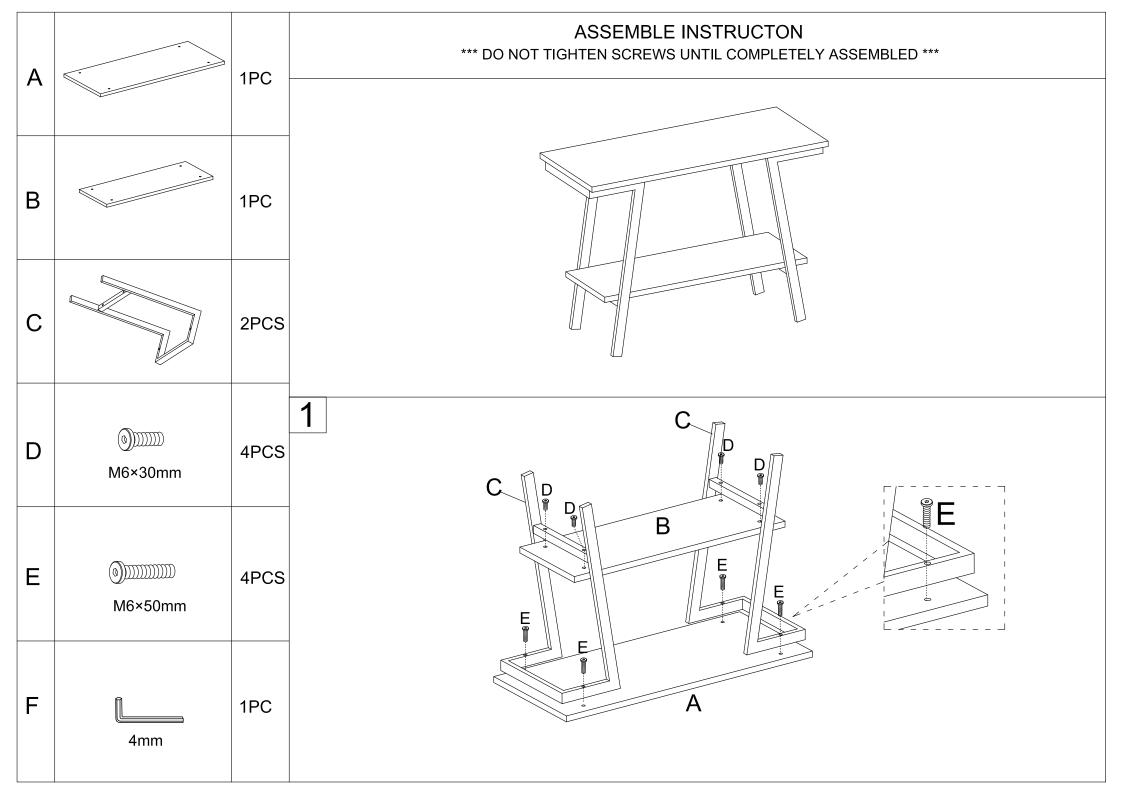

## \*\*\*WARNING\*\*\*

Power tools may strip bolts or screws. Hand tighten bolts to only about 75% tight. Do NOT completely tighten any bolt during assembly until all bolts and washers are connected. Having someone help you may make assembly easier.