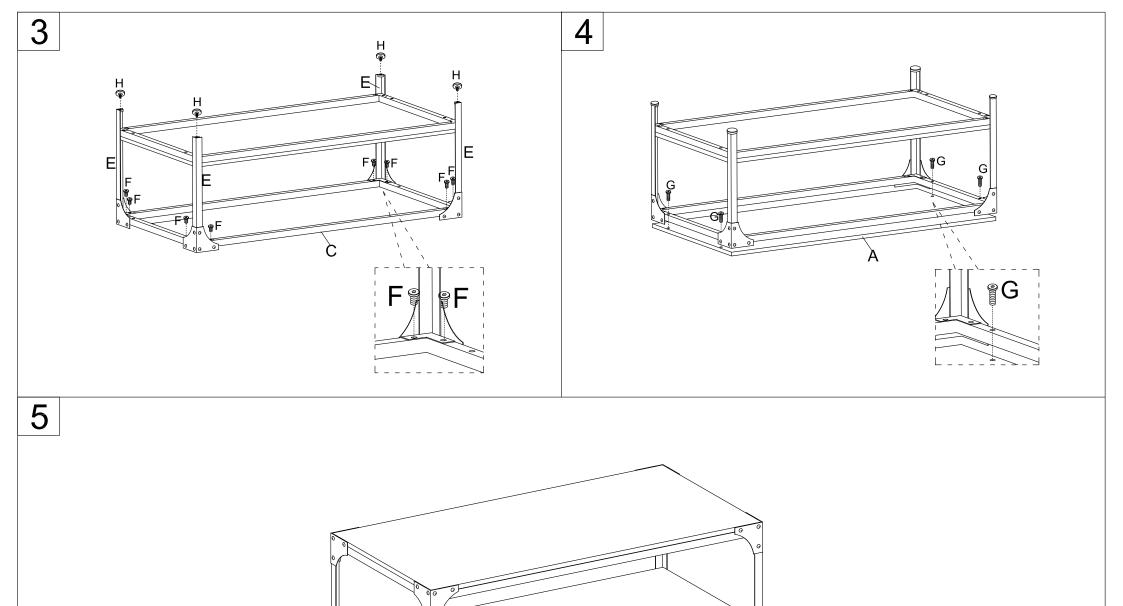

## \*\*\*WARNING\*\*\*

Power tools may strip bolts or screws. Hand tighten bolts to only about 75% tight. Do NOT completely tighten any bolt during assembly until all bolts and washers are connected. Having someone help you may make assembly easier.