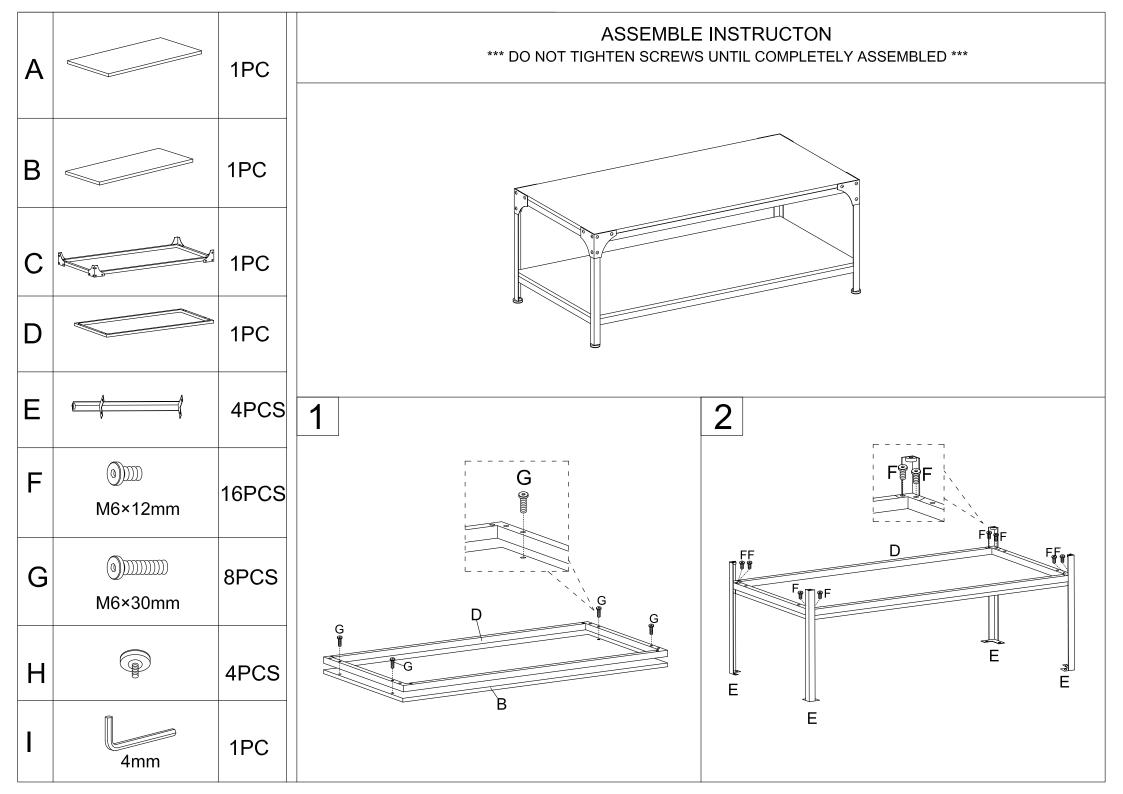

## \*\*\*WARNING\*\*\*

Power tools may strip bolts or screws. Hand tighten bolts to only about 75% tight. Do NOT completely tighten any bolt during assembly until all bolts and washers are connected. Having someone help you may make assembly easier.