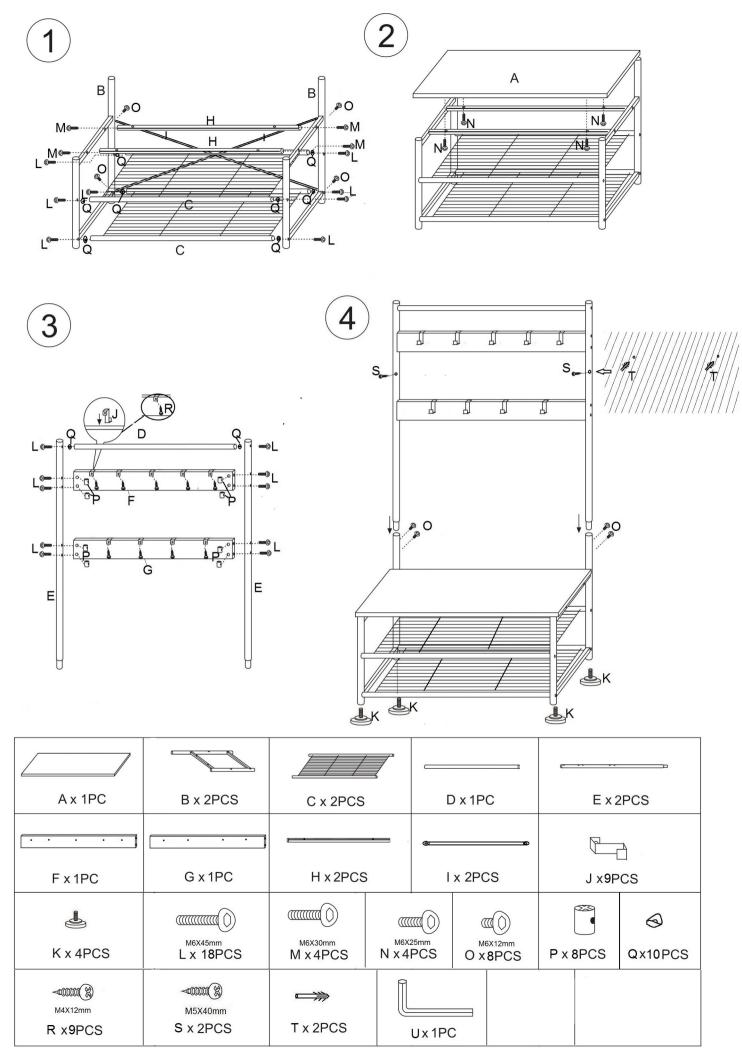

## \*\*\*WARNING\*\*\*

Power tools may strip bolts or screws. Hand tighten bolts to only about 75% tight. Do NOT completely tighten any bolt during assembly until all bolts and washers are connected. Having someone help you may make assembly easier.