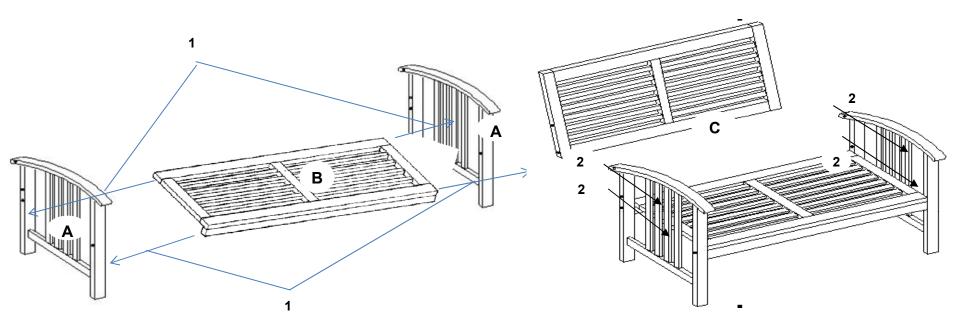

bit.ly/ZENVIDA</u>

Don't Panic! We are here for you. STOP

> Call 855-349-4327 9AM-5PM EST M-F OR email: priority@zenvidahome.com anytime for help with this product.

#### \*\*\*WARNING\*\*\*

Power tools may strip bolts or screws. Hand tighten bolts to only about 75% tight. Do NOT completely tighten any bolt during assembly until all bolts are connected. Having someone help you may make assembly easier.

Reaching out via product review, marketplace email, social media or leaving seller feedback may cause a delay in response. If you have questions about this product or need anything, please contact us. You are our priority!



#### **ASSEMBLY INSTRUCTION - 4Pc Sofa Set - TABLE**

### ASSEMBLY INSTRUCTION - 4Pc Sofa Set - ARMCHAIR





## **ASSEMBLY INSTRUCTION - 4Pc Sofa Set - BENCH**