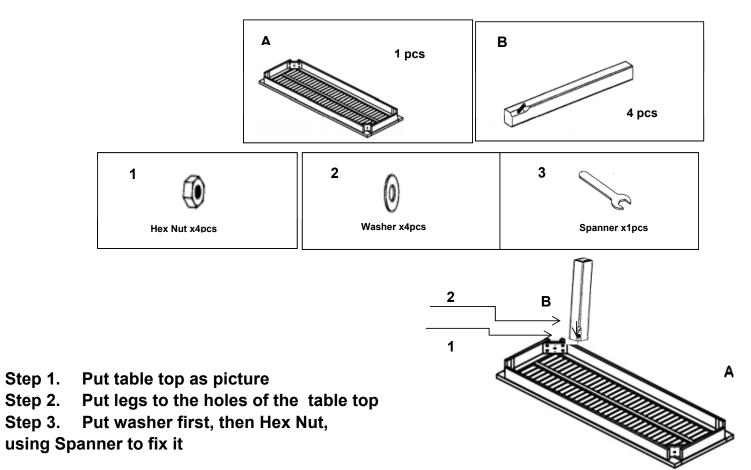

# ZENVIDA

Product name: Zenvida SKU: 255-CONVSET1 EMAIL: <u>priority@zenvidahome.com</u> TEL: 855-349-4327 <u>http://bit.ly/ZENVIDA</u>

Don't Panic! We are here for you. STOP

> Call 855-349-4327 9AM-5PM EST M-F OR email: priority@zenvidahome.com anytime for help with this product.

#### \*\*\*WARNING\*\*\*

Power tools may strip bolts or screws. Hand tighten bolts to only about 75% tight. Do NOT completely tighten any bolt during assembly until all bolts are connected. Having someone help you may make assembly easier.

Reaching out via product review, marketplace email, social media or leaving seller feedback may cause a delay in response. If you have questions about this product or need anything, please contact us. You are our priority!



#### **ASSEMBLY INSTRUCTION - 4Pc Sofa Set - TABLE**

### ASSEMBLY INSTRUCTION - 4Pc Sofa Set - ARMCHAIR





## **ASSEMBLY INSTRUCTION - 4Pc Sofa Set - BENCH**