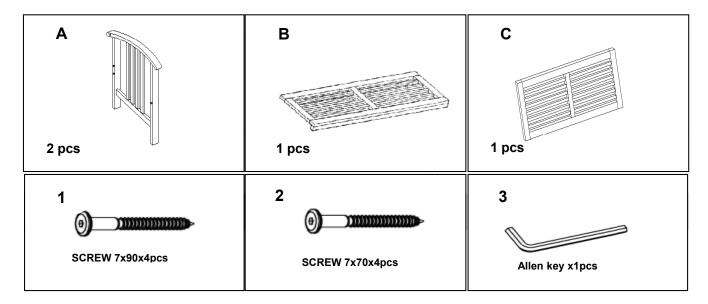

//bit.ly/ZENVIDA</u>

Don't Panic! We are here for you. STOP

> Call 855-349-4327 9AM-5PM EST M-F OR email: priority@zenvidahome.com anytime for help with this product.

#### \*\*\*WARNING\*\*\*

Power tools may strip bolts or screws. Hand tighten bolts to only about 75% tight. Do NOT completely tighten any bolt during assembly until all bolts are connected. Having someone help you may make assembly easier.

Reaching out via product review, marketplace email, social media or leaving seller feedback may cause a delay in response. If you have questions about this product or need anything, please contact us. You are our priority!



#### **ASSEMBLY INSTRUCTION - 4Pc Sofa Set - TABLE**

### ASSEMBLY INSTRUCTION - 4Pc Sofa Set - ARMCHAIR





## **ASSEMBLY INSTRUCTION - 4Pc Sofa Set - BENCH**