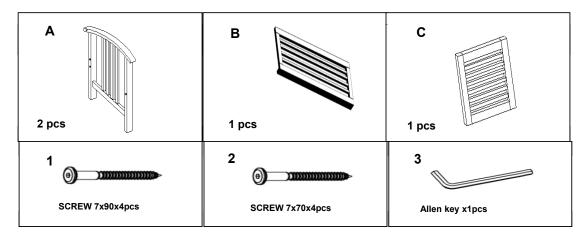

>priority@zenvidahome.com</u> TEL: 855-349-4327 <u>http://bit.ly/ZENVIDA</u>

Don't Panic! We are here for you. STOP

> Call 855-349-4327 9AM-5PM EST M-F OR email: priority@zenvidahome.com anytime for help with this product.

#### \*\*\*WARNING\*\*\*

Power tools may strip bolts or screws. Hand tighten bolts to only about 75% tight. Do NOT completely tighten any bolt during assembly until all bolts are connected. Having someone help you may make assembly easier.

Reaching out via product review, marketplace email, social media or leaving seller feedback may cause a delay in response. If you have questions about this product or need anything, please contact us. You are our priority!



#### **ASSEMBLY INSTRUCTION - 4Pc Sofa Set - TABLE**

### ASSEMBLY INSTRUCTION - 4Pc Sofa Set - ARMCHAIR





## **ASSEMBLY INSTRUCTION - 4Pc Sofa Set - BENCH**